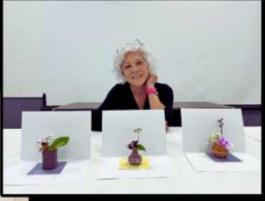

### In Memoriam

Arrangement created by Jackie Zhang of the Ohara School in memory of Patricia A. Schneider

...to each and every volunteer who made this exhibition possible!