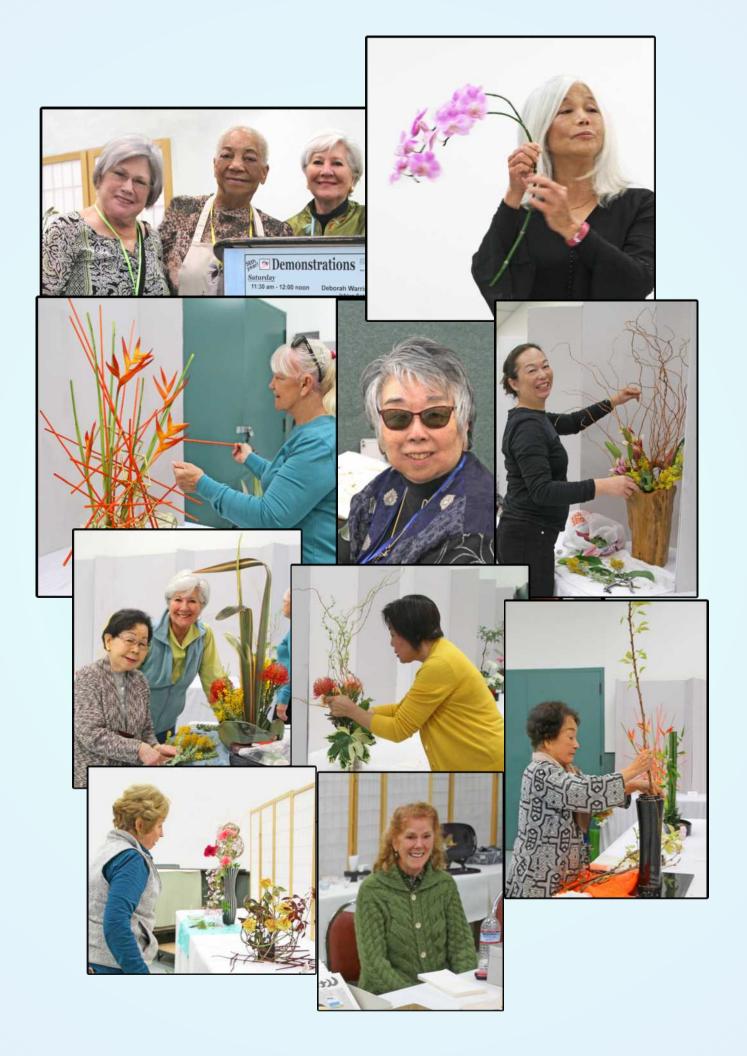

## On March 16 & 17, 2024 37 Members created Ikebana Arrangements and 6 Teachers made Demonstrations

1,300+ weekend visitors viewed them

#### Demonstration by Debbie Warriner Ichiyo School

#### Demonstration by Sachiko Kohatsu Ikenobo School

#### Demonstration by Yumi Rakers Sogetsu School

#### Demonstration by Rumi Rice Sogetsu School

#### Demonstration by Akiko Bourland Ohara School