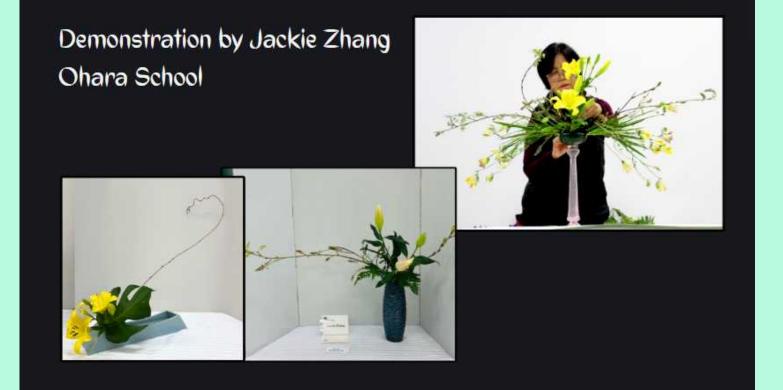

### In Memoriam

Arrangement created by Jackie Zhang of the Ohara School in memory of Patricia A. Schneider

...to each and every volunteer who made this exhibition possible!