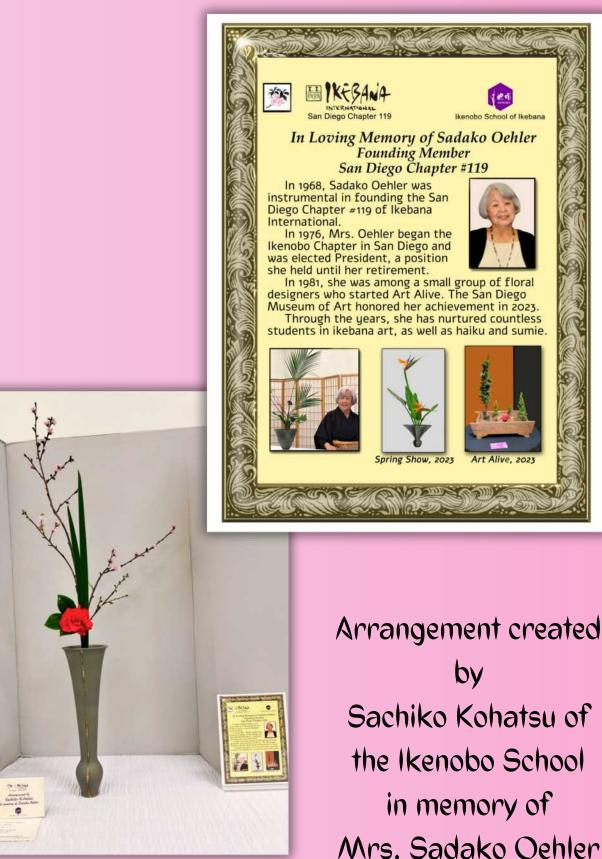

### In Memoriam

Arrangement created by Jackie Zhang of the Ohara School in memory of Patricia A. Schneider

...to each and every volunteer who made this exhibition possible!