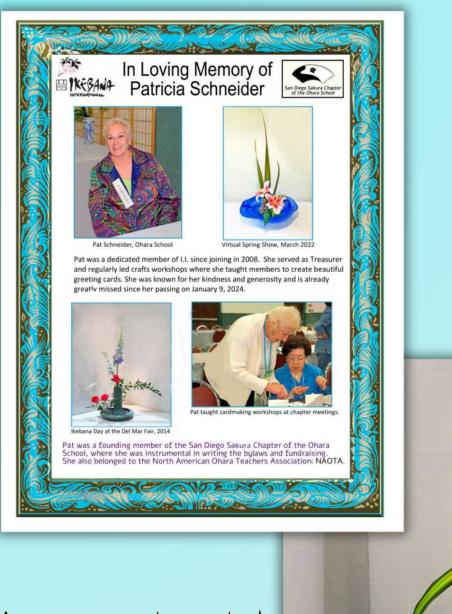

### In Memoriam

Arrangement created by Jackie Zhang of the Ohara School in memory of Patricia A. Schneider

...to each and every volunteer who made this exhibition possible!